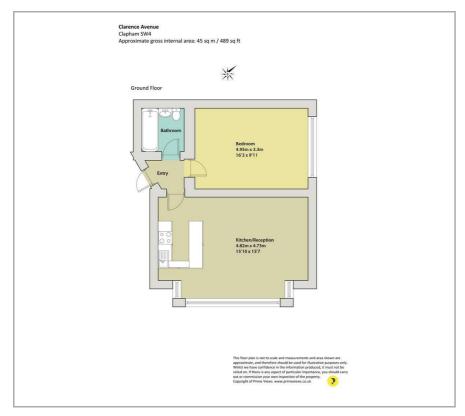

ion or 40 minute walk. 20 minutes from Clapham Common and local bar and restaurants.

Bright and airy apartment with large windows that lets in a lot of natural light. The hardwood floors and white walls give a nice calming effect to this period apartment.

Entrance hallway boasts original stained glass feature, that is the essence of the communal area.

Council Tay - Lambeth Band C - £1 504 82

Please note that the Landlord has also put the property on the Sales market

Have you had a look at our virtual viewing?

- Hardwood floors
- Gated parking
- Communal Garden
- Free parking
- 1 Bed Ground Floor Flat
- Large Double Bedroom

Please contact our team on 0208 138 1990 if you wish to arrange a viewing appointment for this property or require further information.









#### Floor Plan



#### Area Map



#### **Energy Efficiency Graph**













These particulars, whilst believed to be accurate are set out as a general outline only for guidance and do not constitute any part of an offer or contract. Intending purchasers should not rely on them as statements of representation of fact, but must satisfy themselves by inspection or otherwise as to their accuracy. No person in this firms employment has the authority to make or give any representation or warranty in respect of the property.