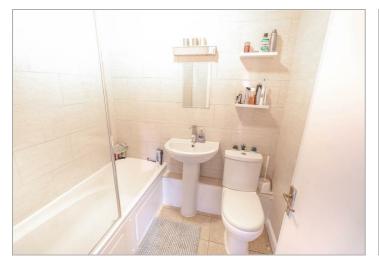

Bright and airy apartment with large windows that lets in a lot of natural light. The hardwood floors and white walls give a nice calming effect to this period apartment.

Entrance hallway boasts original stained glass feature, that is the essence of the communal area.