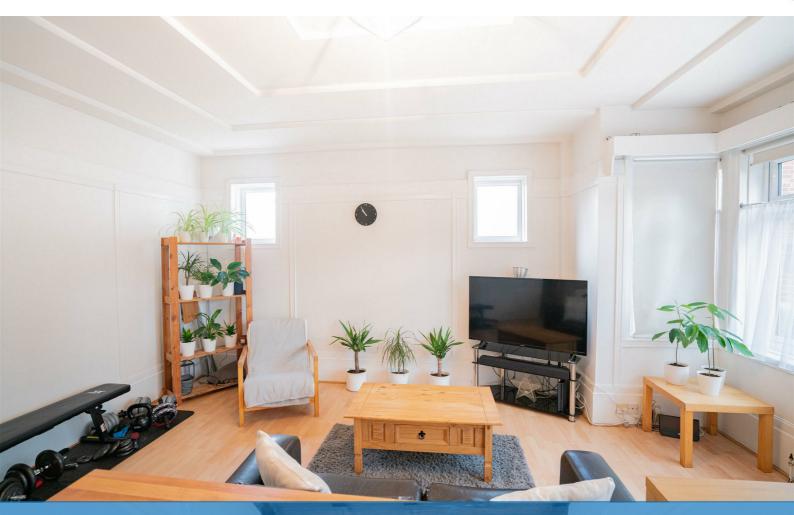

Bright and airy apartment with large windows that lets in a lot of natural light. The hardwood floors and white walls give a nice calming effect to this period apartment.

Entrance hallway boasts original stained glass feature, that is the essence of the communal area.

Council Tay - Lambeth Band C - £1 504 82

Please note that the Landlord has also put the property on the Sales market

Have you had a look at our virtual viewing?

- Hardwood floors
- Gated parking
- Communal Garden
- Free parking
- 1 Bed Ground Floor Flat
- Large Double Bedroom