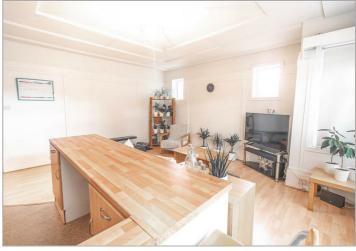

Bright and airy apartment with large windows that lets in a lot of natural light. The hardwood floors and white walls give a nice calming effect to this period apartment.

Entrance hallway boasts original stained glass feature, that is the essence of the communal area.